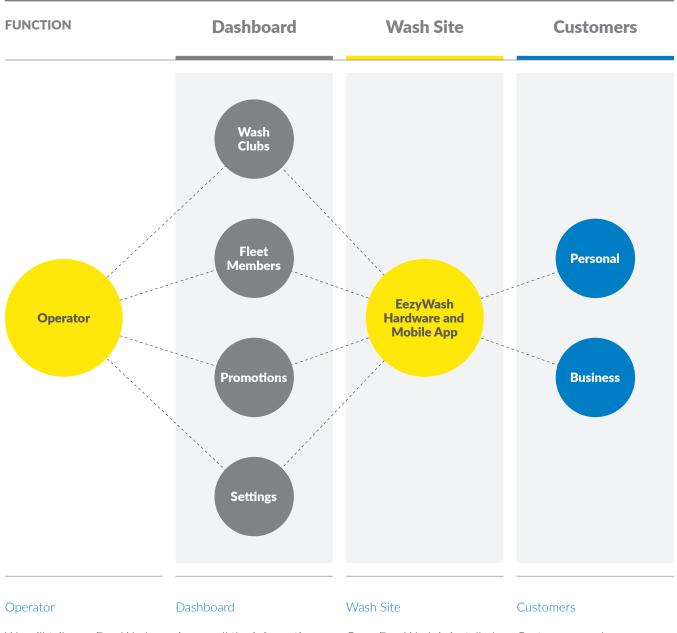

# **Operator Dashboard**

# An easy-to-use dashboard gives you real-time data on equipment and customer activity as it happens.

Monitor customer activity as it happens. No matter what equipment is being used, customer and equipment usage can be viewed at a glance. Data can easily be exported, allowing more comprehensive and detailed reporting. Understand your customers' needs, identify patterns and monitor equipment spending and usage.